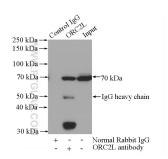

## Selected Validation Data

IP result of anti-ORC2L (IP:12739-1-AP, 4ug; Detection:12739-1-AP 1:300) with HepG2 cells lysate 1200ug.