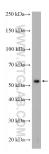

## **Selected Validation Data**

PC-3 cells were subjected to SDS PAGE followed by western blot with 12668-1-AP (TULP2 antibody) at dilution of 1:500 incubated at room temperature for 1.5 hours.