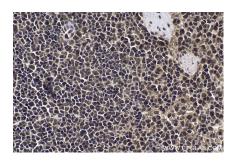

Immunohistochemical analysis of paraffinembedded mouse spleen tissue slide using 12280-1-AP (ETS2 antibody) at dilution of 1:200 (under 40x lens). Heat mediated antigen retrieval with Tris-EDTA buffer (pH 9.0).