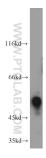

### **Selected Validation Data**

K-562 cells were subjected to SDS PAGE followed by western blot with 12280-1-AP (ETS2 antibody) at dilution of 1:1000 incubated at room temperature for 1.5 hours

IP result of anti-ETS2 (IP:12280-1-AP, 3ug; Detection:12280-1-AP 1:600) with HeLa cells lysate 5000ug.