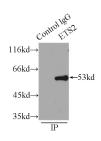

### **Selected Validation Data**

K-562 cells were subjected to SDS PAGE followed by western blot with 12280-1-AP (ETS2 antibody) at dilution of 1:1000 incubated at room temperature for 1.5 hours

IP result of anti-ETS2 (IP:12280-1-AP, 3ug; Detection:12280-1-AP 1:600) with HeLa cells lysate 5000ug.