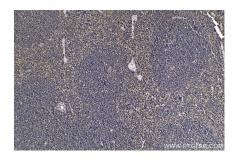

Immunohistochemical analysis of paraffinembedded mouse spleen tissue slide using 12280-1-AP (ETS2 antibody) at dilution of 1:200 (under 10x lens). Heat mediated antigen retrieval with Tris-EDTA buffer (pH 9.0).