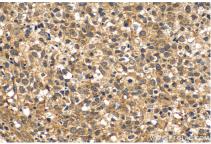

## Selected Validation Data

Immunohistochemical analysis of paraffinembedded human lymphoma tissue slide using 12256-1-AP (NLRP1 antibody) at dilution of 1:200 (under 40x lens). Heat mediated antigen retrieval with Tris-EDTA buffer (pH 9.0). This data was developed using the same antibody clone with 12256-1-PBS in a different storage buffer formulation.