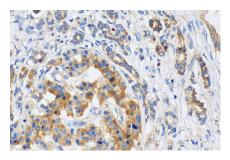

## Selected Validation Data

Immunohistochemical analysis of paraffinembedded human lymphoma tissue slide using 12256-1-AP (NLRP1 antibody) at dilution of 1:200 (under 40x lens). Heat mediated antigen retrieval with Tris-EDTA buffer (pH 9.0). This data was developed using the same antibody clone with 12256-1-PBS in a different storage buffer formulation.