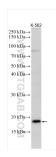

## Selected Validation Data

K-562 cells lysates were subjected to SDS PAGE followed by western blot with 11930-1-AP (MS4A6A antibody) at dilution of 1:1500 incubated at room temperature for 1.5 hours.