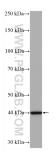

## Selected Validation Data

HeLa cells were subjected to SDS PAGE followed by western blot with 11736-1-AP (RPP40 antibody) at dilution of 1:2500 incubated at room temperature for 1.5 hours.