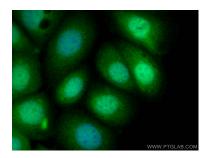

Immun of luorescent analysis of HepG2 cells using \$11691-1-AP (SERF2 antibody) at dilution of 1:25 and Alexa Fluor 488-conjugated Affini Pure Goat Anti-Rabbit IgG(H+L).

Immunofluorescent analysis of (4% PFA) fixed MCF-7 cells using SERF2 antibody (11691-1-AP) at dilution of 1:400 and CoraLite®488-Conjugated AffiniPure Goat Anti-Rabbit IgG(H+L).