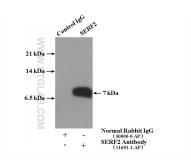

## **Selected Validation Data**

HepG2 cells were subjected to SDS PAGE followed by western blot with 11691-1-AP (SERF2 antibody) at dilution of 1:500 incubated at room temperature for 1.5 hours.

IP result of anti-SERF2 (IP:11691-1-AP, 4ug; Detection:11691-1-AP 1:500) with HepG2 cells lysate 4000ug.