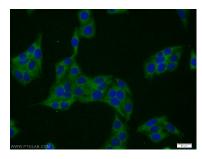

Immun of luorescent analysis of HepG2 cells using \$11691-1-AP (SERF2 antibody) at dilution of 1:25 and Alexa Fluor 488-conjugated Affini Pure Goat Anti-Rabbit IgG(H+L).

Immunofluorescent analysis of (4% PFA) fixed MCF-7 cells using SERF2 antibody (11691-1-AP) at dilution of 1:400 and CoraLite®488-Conjugated AffiniPure Goat Anti-Rabbit IgG(H+L).