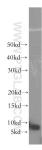

## **Selected Validation Data**

HepG2 cells were subjected to SDS PAGE followed by western blot with 11691-1-AP (SERF2 antibody) at dilution of 1:500 incubated at room temperature for 1.5 hours.

IP result of anti-SERF2 (IP:11691-1-AP, 4ug; Detection:11691-1-AP 1:500) with HepG2 cells lysate 4000ug.