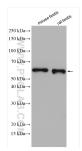

## Selected Validation Data

Various lysates were subjected to SDS PAGE followed by western blot with 11645-1-AP (KLC3 antibody) at dilution of 1:1000 incubated at room temperature for 1.5 hours.