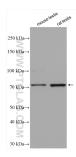

## Selected Validation Data

Various lysates were subjected to SDS PAGE followed by western blot with 11471-1-AP (EFHC 1 antibody) at dilution of 1:5000 incubated at room temperature for 1.5 hours.