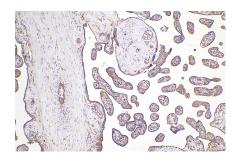

Immunohistochemical analysis of paraffinembedded human placenta tissue slide using 10825-1-AP (SNAP23 antibody) at dilution of 1:1000 (under 10x lens). Heat mediated antigen retrieval with Tris-EDTA buffer (pH 9.0).