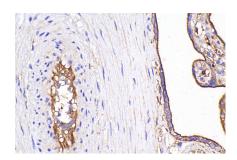

Immunohistochemical analysis of paraffinembedded human placenta tissue slide using 10825-1-AP (SNAP23 antibody) at dilution of 1:1000 (under 40x lens). Heat mediated antigen retrieval with Tris-EDTA buffer (pH 9.0).