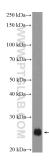

#### **Selected Validation Data**

HeLa cells were subjected to SDS PAGE followed by western blot with 10825-1-AP (SNAP23 Antibody) at dilution of 1:1000 incubated at room temperature for 1.5 hours.

IP result of anti-SNAP23 (IP:10825-1-AP, 4ug; Detection:10825-1-AP 1:500) with HeLa cells lysate 880ug.