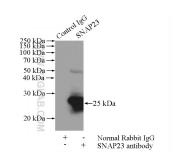

#### **Selected Validation Data**

HeLa cells were subjected to SDS PAGE followed by western blot with 10825-1-AP (SNAP23 Antibody) at dilution of 1:1000 incubated at room temperature for 1.5 hours.

IP result of anti-SNAP23 (IP:10825-1-AP, 4ug; Detection:10825-1-AP 1:500) with HeLa cells lysate 880ug.