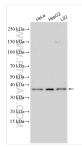

# Applications

Tested Applications: WB, ELISA Species Specificity: human Positive Controls: WB : HeLa cells, HepG2 cells, LO2 cells

## Selected Validation Data

Various lysates were subjected to SDS PAGE followed by western blot with 10261-1-AP (PRPF 18 antibody) at dilution of 1:1500 incubated at room temperature for 1.5 hours.