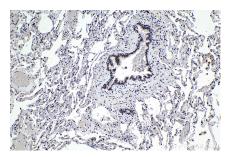

## **Selected Validation Data**

Immunohistochemical analysis of paraffinembedded human lung tissue slide using KHC1394 (UBA2 IHC Kit).

Immunohistochemical analysis of paraffinembedded human stomach cancer tissue slide using KHC1394 (UBA2 IHC Kit).