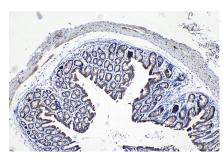

## **Selected Validation Data**

Immunohistochemical analysis of paraffinembedded human lung tissue slide using KHC1394 (UBA2 IHC Kit).

Immunohistochemical analysis of paraffinembedded human stomach cancer tissue slide using KHC1394 (UBA2 IHC Kit).