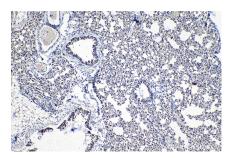

Immunohistochemical analysis of paraffinembedded mouse colon tissue slide using KHC1394 (UBA2 IHC Kit).

Immunohistochemical analysis of paraffinembedded mouse lung tissue slide using KHC1394 (UBA2 IHC Kit).

Immunohistochemical analysis of paraffinembedded rat colon tissue slide using KHC1394 (UBA2 IHC Kit).

Immunohistochemical analysis of paraffinembedded human lung tissue slide using KHC1394 (UBA2 IHC Kit).