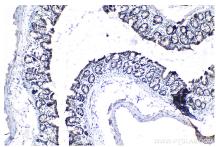

## **Selected Validation Data**

Immunohistochemical analysis of paraffinembedded human lung tissue slide using KHC1394 (UBA2 IHC Kit).

Immunohistochemical analysis of paraffinembedded human stomach cancer tissue slide using KHC1394 (UBA2 IHC Kit).

Immunohistochemical analysis of paraffinembedded mouse colon tissue slide using KHC1394 (UBA2 IHC Kit).

Immunohistochemical analysis of paraffinembedded mouse lung tissue slide using KHC1394 (UBA2 IHC Kit).

Immunohistochemical analysis of paraffinembedded rat colon tissue slide using KHC1394 (UBA2 IHC Kit).

Immunohistochemical analysis of paraffinembedded human lung tissue slide using KHC1394 (UBA2 IHC Kit).