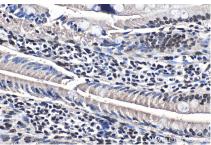

Immunohistochemical analysis of paraffinembedded mouse colon tissue slide using KHC1394 (UBA2 IHC Kit).

Immunohistochemical analysis of paraffinembedded mouse lung tissue slide using KHC1394 (UBA2 IHC Kit).