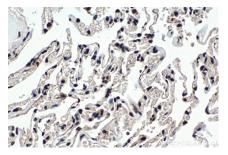

## **Selected Validation Data**

Immunohistochemical analysis of paraffinembedded human lung tissue slide using KHC1394 (UBA2 IHC Kit).

Immunohistochemical analysis of paraffinembedded human stomach cancer tissue slide using KHC1394 (UBA2 IHC Kit).

Immunohistochemical analysis of paraffinembedded mouse colon tissue slide using KHC1394 (UBA2 IHC Kit).

Immunohistochemical analysis of paraffinembedded mouse lung tissue slide using KHC1394 (UBA2 IHC Kit).

Immunohistochemical analysis of paraffinembedded rat colon tissue slide using KHC1394 (UBA2 IHC Kit).

Immunohistochemical analysis of paraffinembedded human lung tissue slide using KHC1394 (UBA2 IHC Kit).