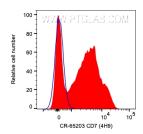

1X10^6 human PBMCs were surface stained with 5 ul Cardinal Red™ Anti-Human CD7 (CR-65203, Clone:4H9) (red) or Mouse IgG2a Isotype Control. Cells were not fixed. Lymphocytes were gated.