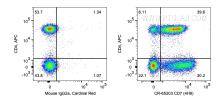

## Selected Validation Data

1X10^6 human PBMCs were surface co-stained with APC Anti-Human CD4 and 5 ul Cardinal Red™ Anti-Human CD7 (CR-65203, Clone:4H9) or Mouse IgG2a Isotype Control. Cells were not fixed. Lymphocytes were gated.