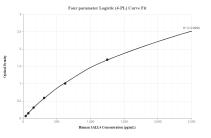

## Selected Validation Data

Standard curve of MP00137-1 measured by sandwich ELISA. Capture antibody: 83039-2-PBS. Detection antibody: 83039-1-PBS. Range: 0.156-10 ng/mL Standard curve of MP00137-2 measured by sandwich ELISA. Capture antibody: 83039-2-PBS. Detection antibody: 83039-3-PBS. Range: 39-2500 pg/mL