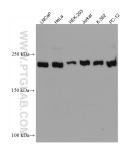

## Selected Validation Data

Various lysates were subjected to SDS PAGE followed by western blot with 67833-1-lg (INADL antibody) at dilution of 1:5000 incubated at room temperature for 1.5 hours. This data was developed using the same antibody clone with 67833-1-PBS in a different storage buffer formulation.