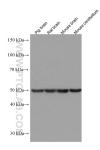

## Selected Validation Data

Various lysates were subjected to SDS PAGE followed by western blot with 67282-1-1g (DLX3 antibody) at dilution of 1:5000 incubated at room temperature for 1.5 hours.