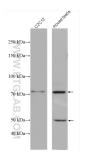

#### **Basic Information**

Catalog Number: 27727-1-AP Size: 800 µ g/ml Source: Rabbit Isotype: IgG Immunogen Catalog Number: AG26841 GenBank Accession Number: BC030221 GeneID (NCBI): 25890 UNIPROT ID: Q7Z7G0 Full Name: ABI family, member 3 (NESH) binding protein Calculated MW: 119 kDa Observed MW: 54 kDa, 72 kDa

#### Positive Controls:

WB : C2C12 cell, mouse thymus tissue, C2C12 cells, mouse testis tissue

### Selected Validation Data

Various lysates were subjected to SDS PAGE followed by western blot with 27727-1-AP (ABI3BP antibody) at dilution of 1:1000 incubated at room temperature for 1.5 hours.