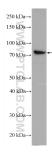

## Selected Validation Data

Raji cells were subjected to SDS PAGE followed by western blot with 27068-1-AP (FGD2 antibody) at dilution of 1:1000 incubated at room temperature for 1.5 hours.