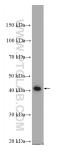

### **Basic Information**

Catalog Number: 26091-1-AP Size: 450 µg/ml Source: Rabbit Isotype: lgG Immunogen Catalog Number: AG23138

GenBank Accession Number: BC039576 GenelD (NCBI): 84696 UNIPROT ID: Q96SE0 Full Name: abhydrolase domain containing 1 Calculated MW: 405 aa, 45 kDa **Observed MW:** 48 kDa

## **Applications**

**Tested Applications:** WB, ELISA Species Specificity: human, mouse

Positive Controls:

WB: mouse heart tissue,

## Selected Validation Data

mouse heart tissue were subjected to SDS PAGE followed by western blot with 26091-1-AP (ABHD1 Antibody) at dilution of 1:300 incubated at 4 degree celsius over night.