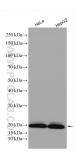

## Selected Validation Data

Various lysates were subjected to SDS PAGE followed by western blot with 16030-1-AP (MRPS10 antibody) at dilution of 1:1500 incubated at room temperature for 1.5 hours.